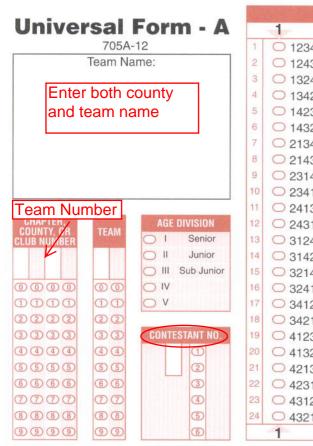

| PLACING CLASSES |          |          |                    |          |          |          |  |
|-----------------|----------|----------|--------------------|----------|----------|----------|--|
|                 | 1 2      | 3 4      | 5 6                | 7 8      | 9 10     | 11 12    |  |
| 1               | O 1234 O | O 1234 O | O 1234 O           | O 1234 O | O 1234 O | O 1234 O |  |
| 2               | O 1243 O | O 1243 O | O 1243 O           | O 1243 O | O 1243 O | O 1243 O |  |
| 3               | O 1324 O | O 1324 O | O 1324 O           | O 1324 O | O 1324 O | O 1324 O |  |
| 4               | O 1342 O | O 1342 O | O 1342 O           | O 1342 O | O 1342 O | O 1342 O |  |
| 5               | O 1423 O | O 1423 O | O 1423 O           | O 1423 O | O 1423 O | O 1423 O |  |
| 6