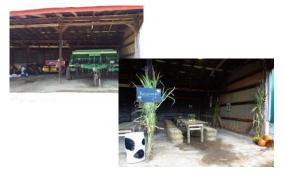

From our fields to your family, since 1853

#### Jeter Farm Overview

- 3 full time family members
  - Ned and his sons Ned II and Darrell
- Location
  - Road frontage on 460
  - .6 miles from Walmart and 1.4 miles from Roanoke City line





### Fall Festival added in 2007



#### **Successes**

- Risk management-
  - Agritourism adds diversification to traditional farm

# Equipment Shed becomes Picnic shelter



# Or Reception Area









## Successes



### Successes

- Risk management
- Target market

• Branding



## Challenges

- Risk
  - weather
  - liability

# Challenges

- Risk
- Space
  - parking



# Challenges

- Risk
- Space
- Time management