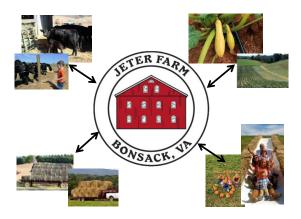

#### **Successes**

- Risk management-
  - Agritourism adds diversification to traditional farm

### Successes

- Risk management
- Target market

• Branding