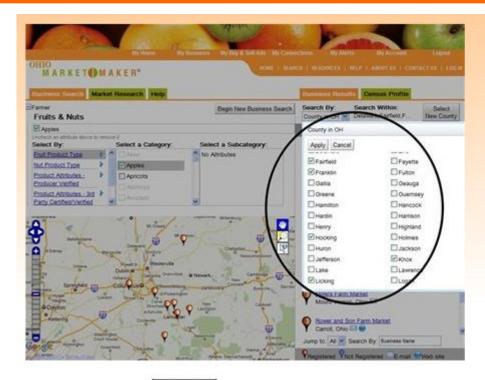

To find the closest farmer, you can search by counties in your area. From the "Search by" drop-down menu, select "County in OH."

Select your neighboring counties and then click on "Apply."

By selecting the local counties, our search has been narrowed to 11 farmers growing apples. Select a farm to view their profile.