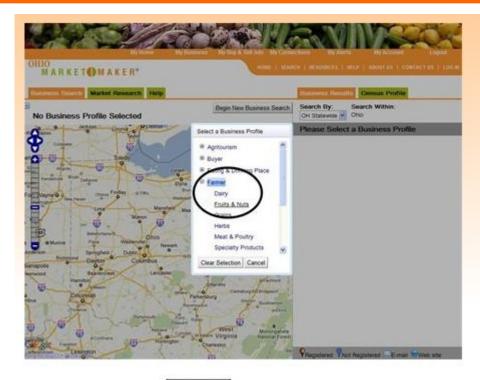

Go to www.ohiomarketmaker.com and learn how easy it is to save your contacts so you can quickly reconnect.

Make your search selection. For our example, we will search for an apple farmer. Click on "Farmer" and an expanded menu will appear. From there, click on "Fruits and Nuts."