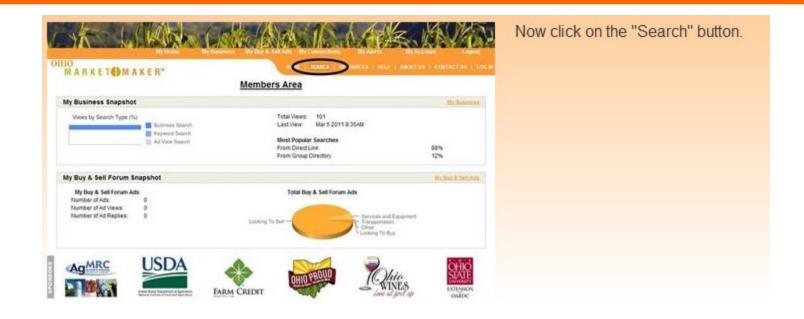

If you have already used the search feature, you know how easy it is to find exactly what you're looking for. By searching while being logged into your account, you can quickly save contacts for future reference.