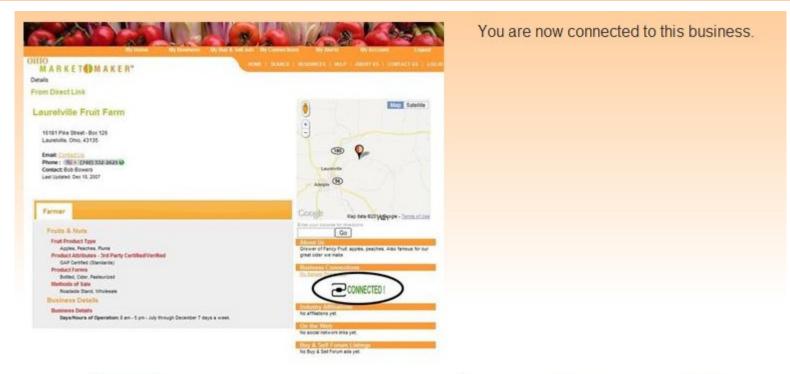

If this is a producer that you want to connect with, click on "GET CONNECTED."

You now have a quick link to this business every time you log into Ohio MarketMaker under the My Connections tab. If you find you no longer need this connection, just click on the delete button and it will be removed from your list.