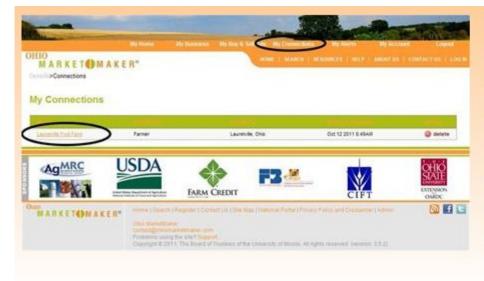

If this is a producer that you want to connect with, click on "GET CONNECTED."

You now have a quick link to this business every time you log into Ohio MarketMaker under the My Connections tab. If you find you no longer need this connection, just click on the delete button and it will be removed from your list.