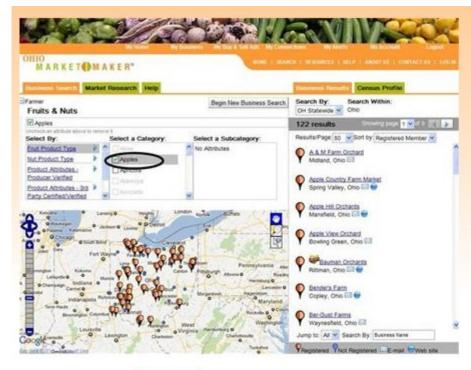

This search resulted in 244 fruit and nut farmers in Ohio. Now we need to find the ones who grow apples. To do that, click on "Fruit Product Type."

By selecting Apples, we have narrowed our results down to 122 Ohio fruit farmers listed.