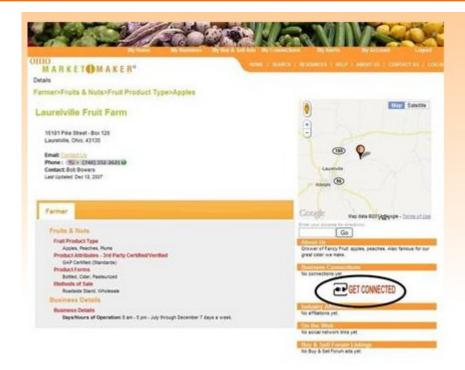

If this is a producer that you want to connect with, click on "GET CONNECTED."

You now have a quick link to this business every time you log into Ohio MarketMaker under the My Connections tab. If you find you no longer need this connection, just click on the delete button and it will be removed from your list.