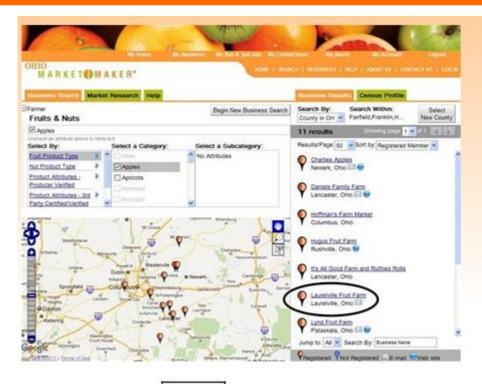

This search resulted in 244 fruit and nut farmers in Ohio. Now we need to find the ones who grow apples. To do that, click on "Fruit Product Type."

By selecting Apples, we have narrowed our results down to 122 Ohio fruit farmers listed.

To find the closest farmer, you can search by counties in your area. From the "Search by" drop-down menu, select "County in OH."

Select your neighboring counties and then click on "Apply."

By selecting the local counties, our search has been narrowed to 11 farmers growing apples. Select a farm to view their profile.