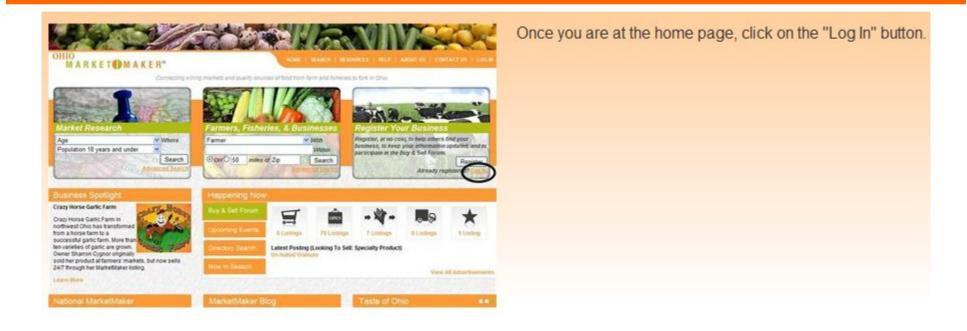

#### Making Connections and Saving Contacts

One of the benefits to using the Ohio MarketMaker program is your ability to make connections through the website and store those contacts in your profile. To do this, you must already have an account established and have your Username and Password ready.

If you have already used the search feature, you know how easy it is to find exactly what you're looking for. By searching while being logged into your account, you can quickly save contacts for future reference.