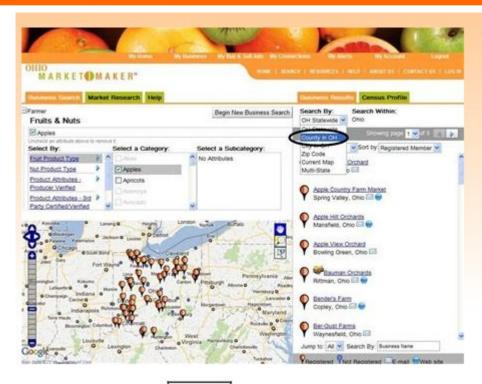

To find the closest farmer, you can search by counties in your area. From the "Search by" drop-down menu, select "County in OH."

Select your neighboring counties and then click on "Apply."

By selecting the local counties, our search has been narrowed to 11 farmers growing apples. Select a farm to view their profile.