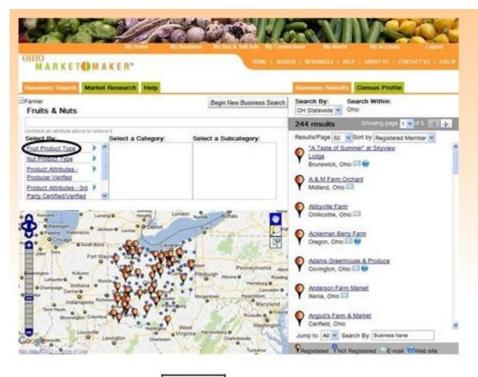

Go to www.ohiomarketmaker.com and learn how easy it is to save your contacts so you can quickly reconnect.

Make your search selection. For our example, we will search for an apple farmer. Click on "Farmer" and an expanded menu will appear. From there, click on "Fruits and Nuts."

This search resulted in 244 fruit and nut farmers in Ohio. Now we need to find the ones who grow apples. To do that, click on "Fruit Product Type."

By selecting Apples, we have narrowed our results down to 122 Ohio fruit farmers listed.